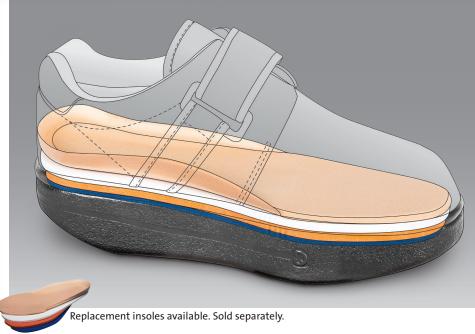

#### **Insoles Cross Section**

Plastazote®
Thickness 1/4" Durometer 26 →

Medium Density EVA
Thickness 1/4" Durometer 42 →

Firm Density EVA
Thickness 1/4" Durometer 50 →

PORON® Cushioning
Thickness 1/8" Durometer 29 →