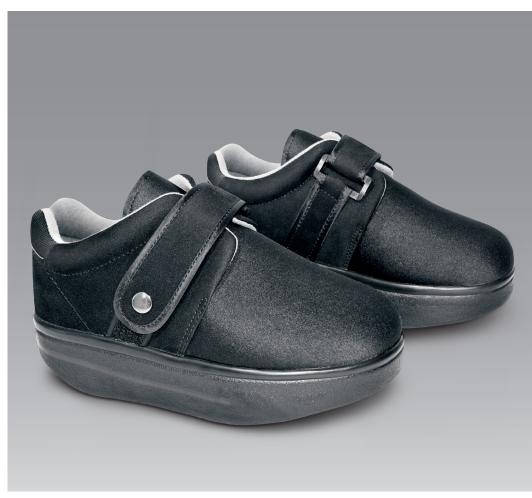

# **WCS™ Closed-Toe**

## **Wound Care Shoe System**

The WCS™ Closed-Toe Wound Care Shoe System is the product of choice when dealing with Wagner Grade 3 or greater ulcerations. The four multi-density insoles can be modified, effectively decreasing pressure from the plantar aspect of the foot.

#### WCS™ Closed-Toe Features and Benefits:

- Four Multi-density Insoles allow for the ultimate in customization and precisely targeted off-loading.
- Ultra-soft Plastazote® Lining provides a virtually friction-free contact surface that won't exacerbate existing wounds.
- Sold in Pairs to eliminate discrepancies in shoe height and the potential associated knee and hip pain.