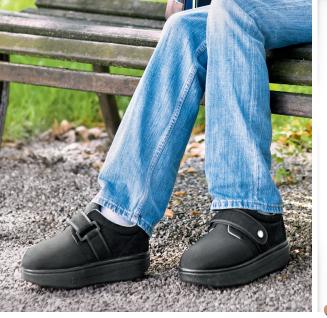

## **Wound Care Shoe System**

The WCS™ Closed-Toe Wound Care Shoe System is the product of choice when dealing with Wagner Grade 3 or greater ulcerations. The four multi-density insoles can be modified, effectively decreasing pressure from the plantar aspect of the foot.

#### WCS™ Closed-Toe Features and Benefits:

- Four Multi-density Insoles allow for the ultimate in customization and precisely targeted off-loading.
- Ultra-soft Plastazote® Lining provides a virtually friction-free contact surface that won't exacerbate existing wounds.
- Sold in Pairs to eliminate discrepancies in shoe height and the potential associated knee and hip pain.