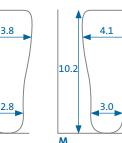

### **DUO<sup>™</sup> Sizing Chart:**

| Estimated Shoe Sizing |           |             |                | Optional          |
|-----------------------|-----------|-------------|----------------|-------------------|
| Size:                 | Women:    | Men:        | Product Codes: | Peg Assist Insole |
| XS                    | 3 - 5.5   | -           | DS0B           | PQ0               |
| S                     | 6 - 7.5   | 5 - 6.5     | DS1B           | PQ1               |
| Μ                     | 8 - 9     | 7 - 8       | DS2B           | PQ2               |
| L                     | 9.5 - 11  | 8.5 - 10    | DS3B           | PQ3               |
| XL                    | 11.5 - 13 | 10.5 - 12.5 | DS4B           | PQ4               |