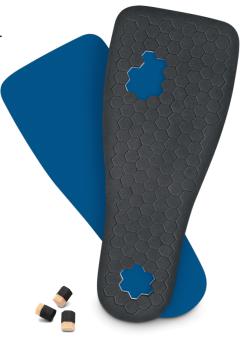

### **Pressure Relief Shoe**

The MedSurg Duo<sup>™</sup> shoe combines two different densities of EVA to provide excellent pressure relief long term. The sole provides 4x better shock absorption than a standard TPR sole. The MedSurg DUO<sup>™</sup> shoe is built to last.

#### **DUO™** Features and Benefits

- > Dual Density EVA sole provides excellent pressure relief.
- > The EVA sole is lightweight, more durable, and provides better shock absorption.
- > Adjustable ankle strap with soft ankle pad is softer, meaning more patient comfort.
- > Dual Buckle means strap and pad can be switched left or right
- > The DUO<sup>™</sup> is compatible with the PQ Peg Assist Offloading Insole to form the premier offloading combination on the market.
- > 5 Sizes means reduction in inventory.
- > Duo EVA sole provides up to 40% pressure reduction over a standard post op. shoe.
- > The EVA sole lasts 4x longer than a TPR sole.

Pair with the PQ Peg Assist to enhance offloading.