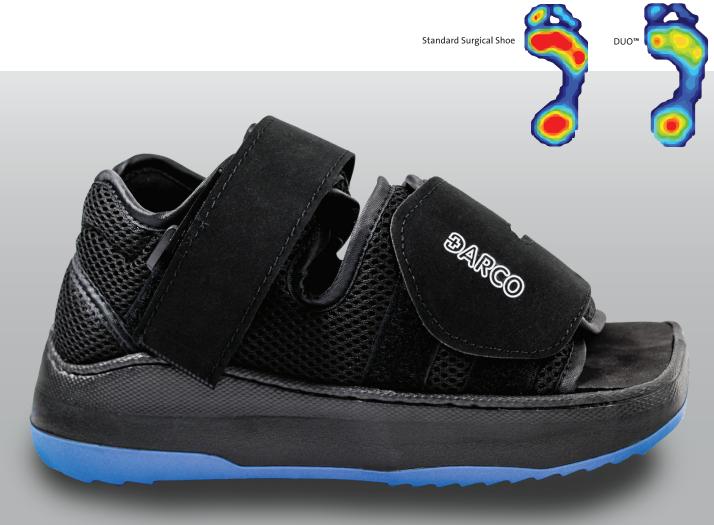

### **Pressure Relief Shoe**

The MedSurg Duo<sup>™</sup> shoe combines two different densities of EVA to provide excellent pressure relief long term. The sole provides 4x better shock absorption than a standard TPR sole. The MedSurg DUO<sup>™</sup> shoe is built to last.

#### **DUO™** Features and Benefits

- > Dual Density EVA sole provides excellent pressure relief.
- > The EVA sole is lightweight, more durable, and provides better shock absorption.
- > Adjustable ankle strap with soft ankle pad is softer, meaning more patient comfort.
- > Dual Buckle means strap and pad can be switched left or right
- > The DUO<sup>™</sup> is compatible with the PQ Peg Assist Offloading Insole to form the premier offloading combination on the market.
- > 5 Sizes means reduction in inventory.
- > Duo EVA sole provides up to 40% pressure reduction over a standard post op. shoe.
- > The EVA sole lasts 4x longer than a TPR sole.