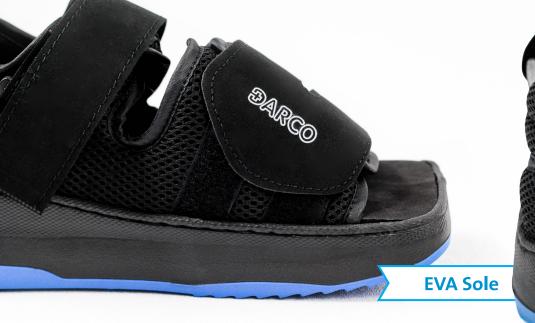

### **Pressure Relief Shoe**

The MedSurg Duo<sup>™</sup> shoe combines two different densities of EVA to provide excellent pressure relief long term. The sole provides 4x better shock absorption than a standard TPR sole. The MedSurg DUO<sup>™</sup> shoe is built to last.

#### **DUO™** Features and Benefits

- > Dual Density EVA sole provides excellent pressure relief.
- > The EVA sole is lightweight, more durable, and provides better shock absorption.
- > Adjustable ankle strap with soft ankle pad is softer, meaning more patient comfort.
- > Dual Buckle means strap and pad can be switched left or right
- > The DUO<sup>™</sup> is compatible with the PQ Peg Assist Offloading Insole to form the premier offloading combination on the market.
- > 5 Sizes means reduction in inventory.
- > Duo EVA sole provides up to 40% pressure reduction over a standard post op. shoe.
- > The EVA sole lasts 4x longer than a TPR sole.