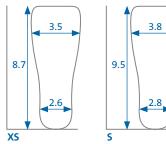

### **DUO<sup>™</sup> Sizing Chart:**

| Estimated Shoe Sizing |           |             |                | Optional          |
|-----------------------|-----------|-------------|----------------|-------------------|
| Size:                 | Women:    | Men:        | Product Codes: | Peg Assist Insole |
| XS                    | 3 - 5.5   | -           | DS0B           | PQ0               |
| S                     | 6 - 7.5   | 5 - 6.5     | DS1B           | PQ1               |
| Μ                     | 8 - 9     | 7 - 8       | DS2B           | PQ2               |
| L                     | 9.5 - 11  | 8.5 - 10    | DS3B           | PQ3               |
| XL                    | 11.5 - 13 | 10.5 - 12.5 | DS4B           | PQ4               |