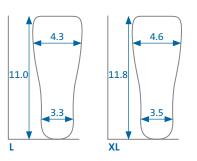

### **DUO<sup>™</sup> Sizing Chart:**

| Estimated Shoe Sizing |           |             |                | Optional          |
|-----------------------|-----------|-------------|----------------|-------------------|
| Size:                 | Women:    | Men:        | Product Codes: | Peg Assist Insole |
| XS                    | 3 - 5.5   | -           | DS0B           | PQ0               |
| S                     | 6 - 7.5   | 5 - 6.5     | DS1B           | PQ1               |
| Μ                     | 8 - 9     | 7 - 8       | DS2B           | PQ2               |
| L                     | 9.5 - 11  | 8.5 - 10    | DS3B           | PQ3               |
| XL                    | 11.5 - 13 | 10.5 - 12.5 | DS4B           | PQ4               |